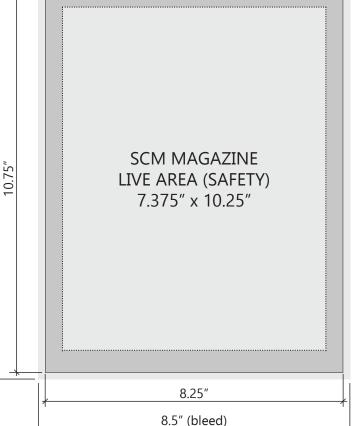

### Sports Car Market magazine

| Ad Size                                  | Width                                     | Height |
|------------------------------------------|-------------------------------------------|--------|
| Gatefold Spread w/bleed*                 | 16.125"                                   | 11"    |
| Gatefold Spread Trim Size                | 15.875"                                   | 10.75" |
| (Folds at 7.75" from left side of ad tri | m size. Detailed gatefold ad specs availa | able.) |
| Two Page Spread w/bleed*                 | 16.75"                                    | 11"    |
| Two Page Spread Trim Size                | 16.5"                                     | 10.75" |
| Full Page w/bleed                        | 8.5"                                      | 11"    |
| Full Page Trim Size                      | 8.25"                                     | 10.75" |
| Full Page Live Area                      | 7.375"                                    | 10.25" |
| 1/2 Page Horizontal                      | 7.375"                                    | 4.75"  |
| 1/2 Page Vertical                        | 3.625"                                    | 10"    |
| 1/3 Page Square                          | 4.85"                                     | 4.75"  |
| 1/3 Page Vertical                        | 2.325"                                    | 10"    |
| 1/4 Page Horizontal                      | 4.85"                                     | 3.55"  |
| 1/4 Page Vertical                        | 3.625"                                    | 4.75"  |
| 1/6 Page Horizontal                      | 4.85"                                     | 2.25"  |
| 1/6 Page Vertical                        | 2.325"                                    | 4.75"  |
| Business Card                            | 3.625"                                    | 2.25"  |

**Bleeds:** Bleeds may be added to full page ads at no extra charge. Ads smaller than full page do not bleed.

\*Spread Live Area is same as full page safety specs. No gutter space for art is needed (artwork can carry to center, text should be in Live Area)