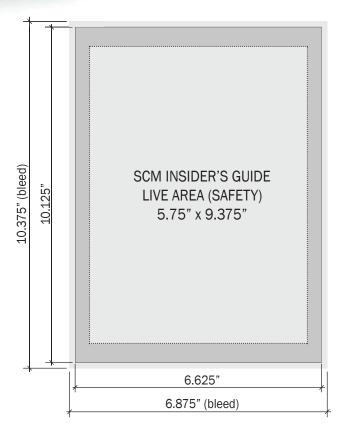

### **Insider's Event Guide Ad Specs**

| Ad Size               | Width   | Height  |
|-----------------------|---------|---------|
| Full Page Trim Size   | 6.625"  | 10.125" |
| Full Page Live Area   | 5.75"   | 9.375"  |
| Full Page w/bleed     | 6.875"  | 10.375" |
| 2-Pg Spread Trim Size | 13.25"  | 10.125" |
| 2-Pg Spread Live Area | 12.375" | 9.375"  |
| 2-Pg Spread w/bleed   | 13.5"   | 10.375" |